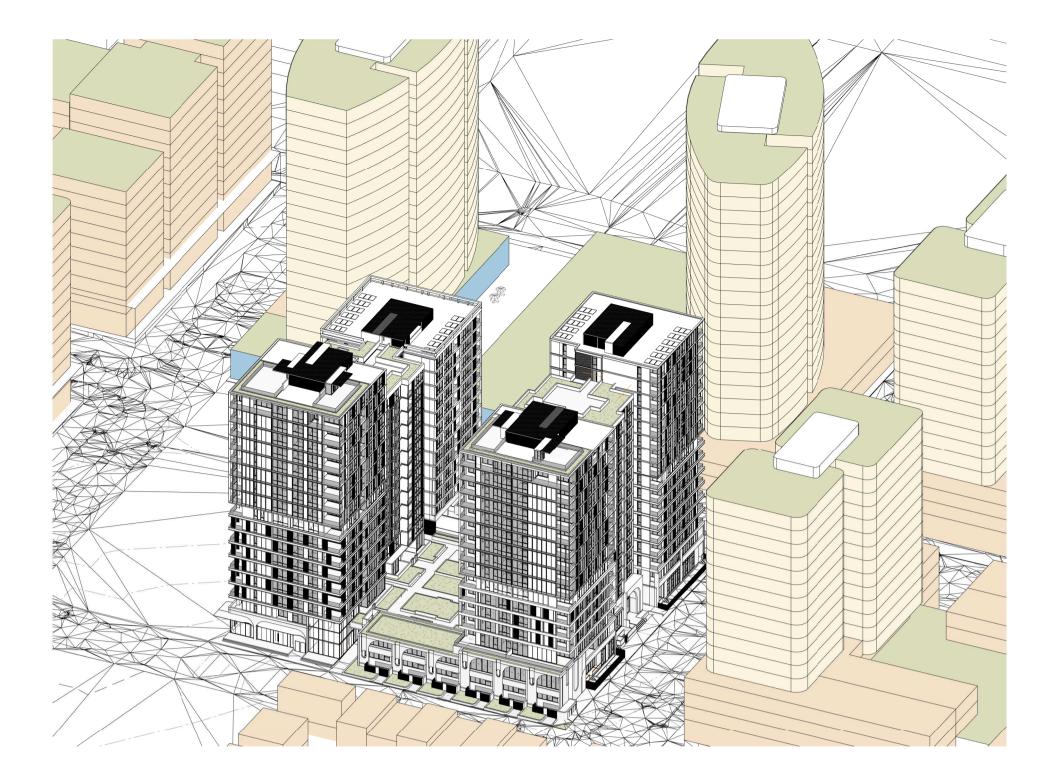

## WINTER SOLSTICE 1300

WINTER SOLSTICE 1400

Project BATA PAGEWOOD - LOT E

Drawing Name SOLAR POINT PERSPECTIVE

Client

Minor changes to form and configuration may be required when drawings are subsequently prepared for design development and/or construction purposes after the grant of development consent.