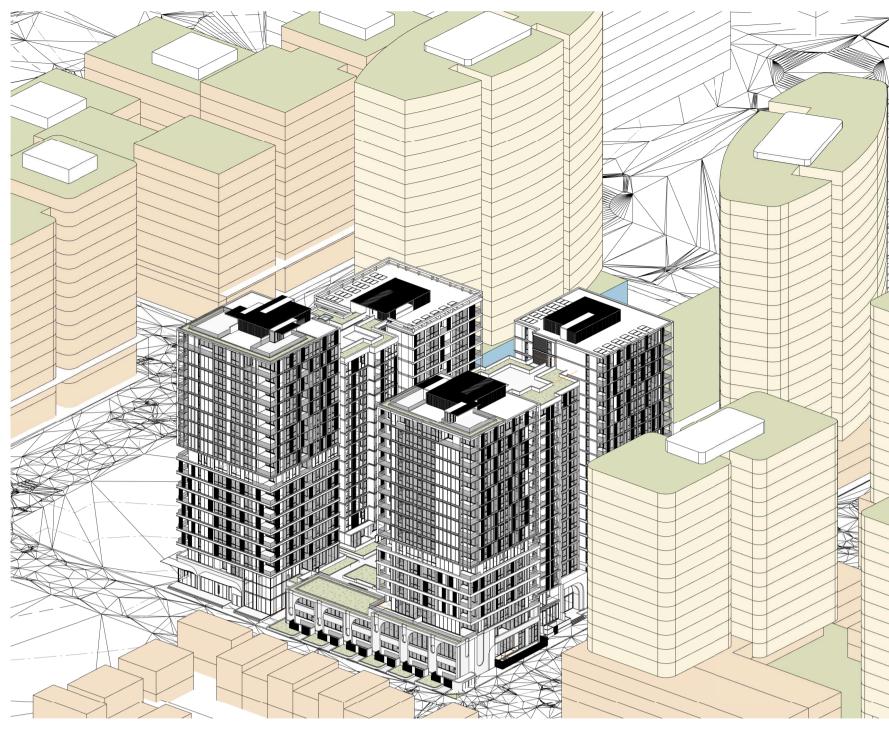

WINTER SOLSTICE 1400

Project BATA PAGEWOOD - LOT E

Drawing Name SOLAR POINT PERSPECTIVE

Client

Minor changes to form and configuration may be required when drawings are subsequently prepared for design development and/or construction purposes after the grant of development consent.