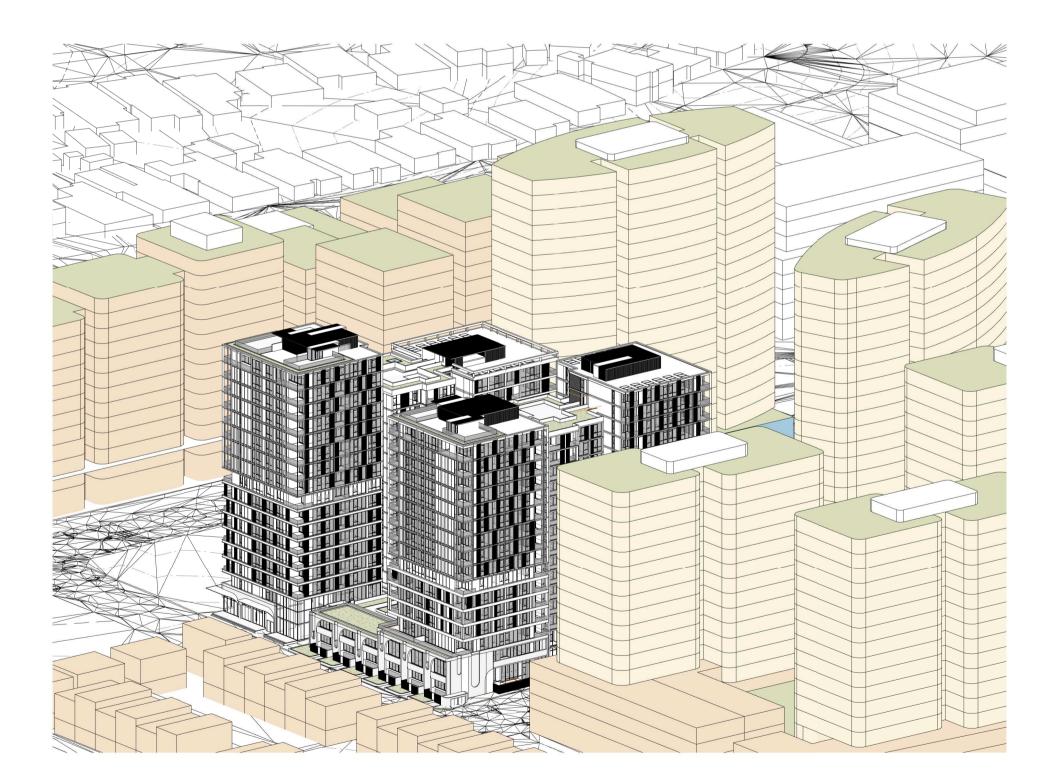

## WINTER SOLSTICE 1500

| In accepting and utilising this document the recipient agrees that SJB            |
|-----------------------------------------------------------------------------------|
| Architecture (NSW) Pty. Ltd. ACN 081 094 724 T/A SJB Architects, retain all       |
| common law, statutory law and other rights including copyright and intellectual   |
| property rights. The recipient agrees not to use this document for any purpose    |
| other than its intended use; to waive all claims against SJB Architects resulting |
| from unauthorised changes; or to reuse the document on other projects             |
| without prior written consent from SJB Architects. Under no circumstances         |
| shall transfer of this document be deemed a sale. SJB Architects makes no         |
| warranties of fitness for any purpose. The Builder/Contractor shall verify job    |
| dimensions prior to any work commencing. Use figured dimensions only. Do          |
| not scale drawings.                                                               |
| Nominated Architects: Adam Haddow-7188   John Pradel-7004                         |
|                                                                                   |

WINTER SOLSTICE 1400

Project BATA PAGEWOOD - LOT E

Drawing Name SOLAR POINT PERSPECTIVE

Client

Minor changes to form and configuration may be required when drawings are subsequently prepared for design development and/or construction purposes after the grant of development consent.